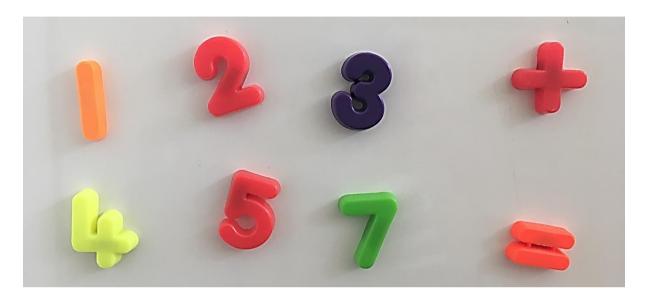

## Fridge Magnet Arithmetic Challenge 1

Challenge: (Without using a calculator), form as many correct number sentences as you can from the following set of fridge magnets:

## For example:

Rules: You can only use each symbol once.

You can use the + symbol as a + or a x.

We will consider 5+7=12 , 7+5=12 , 12=5+7 and 12=7+5 to be the  $\emph{same}$  number sentence.

Rating:

1 to 4: Good start 5 to 8: Doing well