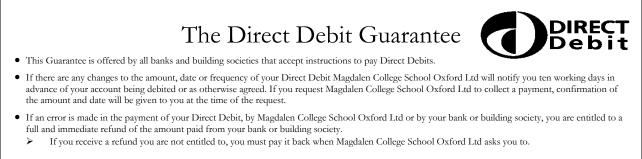

This guarantee should be detached and retained by the payer.

\_ \_ \_ \_ \_ \_ \_ \_ \_

• You can cancel a Direct Debit at any time by simply contacting your bank or building society. Written confirmation may be required. Please also notify us.